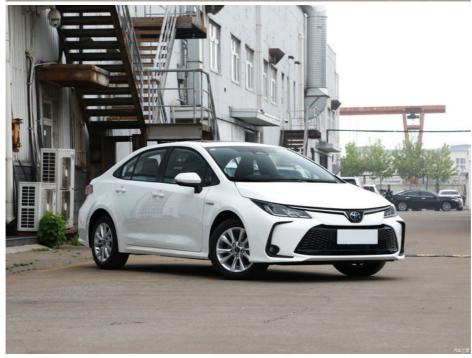

## **Product Description**

Corolla appearance moderate atmosphere, stable, no outstanding highlights, more suitable for home. The overall style of the interior is simple, the design of the center console is medium distance, the seat is wide and comfortable, the air conditioning effect can be good.

| Place of Origin         | Faw Toyota             |
|-------------------------|------------------------|
| Product name            | Corolla                |
| Energy type             | Gasoline               |
| Market time             | 2023.05                |
| Maximum power(KW)       | 85                     |
| maximum torque(N·m)     | 185                    |
| Length * width * height | 4635*1780*1455         |
| Body structure          | 4-door, 5-seater sedan |
| Max Speed               | 180km/h                |
| Total weight            | 1335kg                 |
| Maximum load mass       | 1770kg                 |