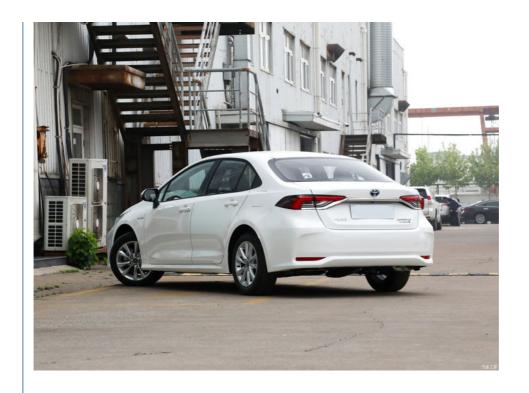

## **Product Description**

Corolla appearance moderate atmosphere, stable, no outstanding highlights, more suitable for home. The overall style of the interior is simple, the design of the center console is medium distance, the seat is wide and comfortable, the air conditioning effect can be good.

| Place of Origin         | Faw Toyota             |
|-------------------------|------------------------|
| Product name            | Corolla                |
| Energy type             | Gasoline               |
| Market time             | 2023.05                |
| Maximum power(KW)       | 85                     |
| maximum torque(N·m)     | 185                    |
| Length * width * height | 4635*1780*1455         |
| Body structure          | 4-door, 5-seater sedan |
| Max Speed               | 180km/h                |
| Total weight            | 1335kg                 |
| Maximum load mass       | 1770kg                 |