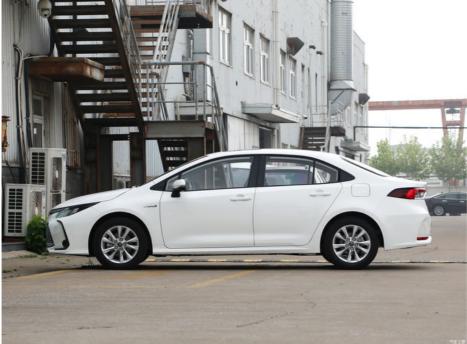

## **Product Description**

Corolla appearance moderate atmosphere, stable, no outstanding highlights, more suitable for home. The overall style of the interior is simple, the design of the center console is medium distance, the seat is wide and comfortable, the air conditioning effect can be good.

| Place of Origin         | Faw Toyota             |
|-------------------------|------------------------|
| Product name            | Corolla                |
| Energy type             | Gasoline               |
| Market time             | 2023.05                |
| Maximum power(KW)       | 85                     |
| maximum torque(N·m)     | 185                    |
| Length * width * height | 4635*1780*1455         |
| Body structure          | 4-door, 5-seater sedan |
| Max Speed               | 180km/h                |
| Total weight            | 1335kg                 |
| Maximum load mass       | 1770kg                 |